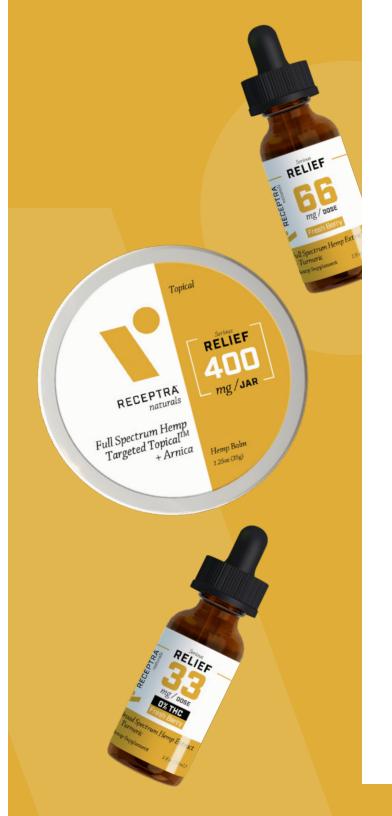

#### RFI IFF

33mg CBD / Dose

Full Spectrum Hemp Extract + Turmeric

Fresh Berry 0.5 fl oz (15mL), 1 fl oz (30mL) or 2 fl oz (60mL)

- · Relief from normal daily discomfort
- · Includes Turmeric, a natural anti-inflammatory
- · Formulated with a blend of natural and organic ingredients

#### RELIEF

66mg CBD / Dose

Full Spectrum Hemp Extract + Turmeric

Fresh Berry 1 fl oz (30mL) or 2 fl oz (60mL)

- · Higher concentration for more intense relief needs
- · Includes Turmeric, a natural anti-inflammatory
- · Formulated with a blend of natural and organic ingredients

# Targeted Topical™

400mg or 800mg CBD / Jar

Full Spectrum Hemp Targeted Topical™ + Arnica

Hemp Balm

1.25 oz (35g) or 2.5 oz (70g)

- · Formulated to relieve irritated muscles and joints from an active lifestyle
- Promotes speedy recovery from physical activity
- · Contains Arnica and Camphor for optimal delivery