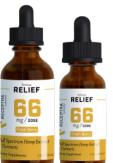

#### RELIEF

66mg CBD / Dose

Full Spectrum Hemp Extract + Turmeric

Fresh Berry 1 fl oz (30mL) or 2 fl oz (60mL)

- · Higher concentration for more intense relief needs
- · Includes Turmeric, a natural anti-inflammatory
- · Formulated with a blend of natural and organic ingredients