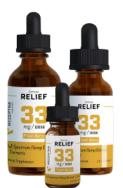

#### RFI IFF

33mg CBD / Dose

Full Spectrum Hemp Extract + Turmeric

Fresh Berry 0.5 fl oz (15mL), 1 fl oz (30mL) or 2 fl oz (60mL)

- · Relief from normal daily discomfort
- · Includes Turmeric, a natural anti-inflammatory
- · Formulated with a blend of natural and organic ingredients

### RELIEF

33mg CBD / Dose

### **Broad Spectrum Hemp** Extract + Turmeric

Fresh Berry 1 fl oz (30mL)

- · Relief from daily discomfort
- · Includes Turmeric, a natural antiinflammatory
- · Formulated with a blend of natural and organic ingredients